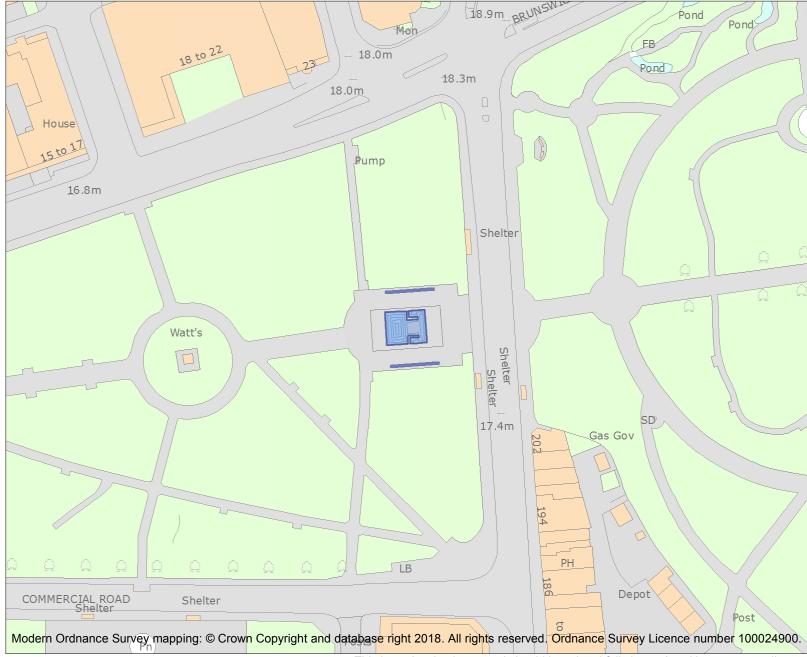

| Heritage Category: |                     |         |  |
|--------------------|---------------------|---------|--|
|                    |                     | Listing |  |
| List Entry No :    |                     | 1340007 |  |
| Grade:             |                     | I       |  |
| County:            |                     |         |  |
| District:          | City of Southampton |         |  |
| Parish:            | Non Civil Parish    |         |  |
|                    |                     |         |  |
|                    |                     |         |  |

For all entries pre-dating 4 April 2011 maps and national grid references do not form part of the official record of a listed building. In such cases the map here and the national grid reference are generated from the list entry in the official record and added later to aid identification of the principal listed building or buildings.

For all list entries made on or after 4 April 2011 the map here and the national grid reference do form part of the official record. In such cases the map and the national grid reference are to aid identification of the principal listed building or buildings only and must be read in conjunction with other information in the record.

Any object or structure fixed to the principal building or buildings and any object or structure within the curtilage of the building, which, although not fixed to the building, forms part of the land and has done so since before 1st July, 1948 is by law to be treated as part of the listed building.

This map was delivered electronically and when printed may not be to scale and may be subject to distortions.

| List Entry NGR: | SU4191612408 |  |
|-----------------|--------------|--|
| Map Scale:      | 1:1250       |  |
| Print Date:     | 4 May 2024   |  |

This is an A4 sized map and should be printed full size at A4 with no page scaling set.

Name: Southampton Cenotaph